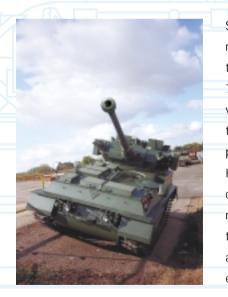

### RAPID REACTION

Scorpion is a highly sophisticated reconnaissance vehicle and light tank. A 90mm gun and two 7.62mm machine guns enable the vehicle to engage a wide variety of targets, fight for information and provide infantry fire support.

High speed, low silhouette and a combined day/night sight with laser rangefinder allow the 3-man crew to operate with great effectiveness and flexibility in all phases of engagement.

Manufactured in light aluminium armour, the Scorpion is protected against heavy machine guns, mines and artillery shell bursts.

Scorpion can be configured to meet the armament requirements of individual customers ranging from 25mm cannon to 90mm guns.