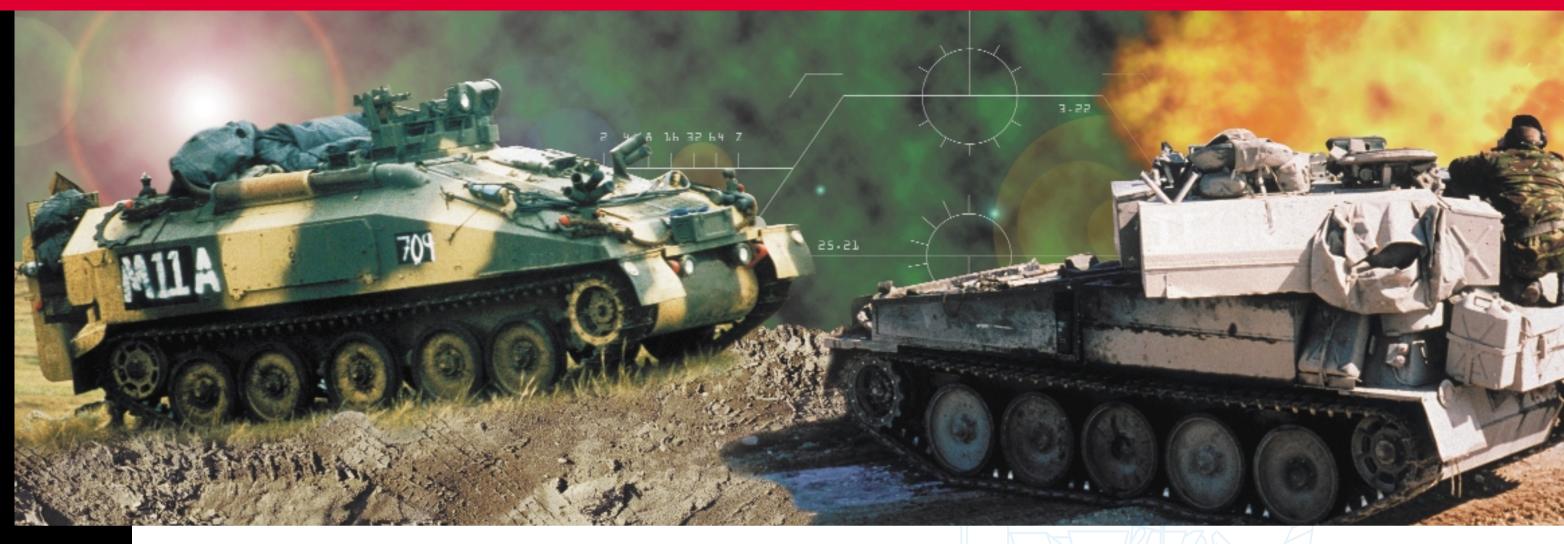

### RAPID REACTION

Scorpion is a highly sophisticated reconnaissance vehicle and light tank. A 90mm gun and two 7.62mm machine guns enable the vehicle to engage a wide variety of targets, fight for information and provide infantry fire support.

High speed, low silhouette and a combined day/night sight with laser rangefinder allow the 3-man crew to operate with great effectiveness and flexibility in all phases of engagement.

Manufactured in light aluminium armour, the Scorpion is protected against heavy machine guns, mines and artillery shell bursts.

Scorpion can be configured to meet the armament requirements of individual customers ranging from 25mm cannon to 90mm guns.