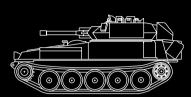

#### ALVIS SCORPION - SPECIFICATIONS

#### DIMENSIONS

Overall Length (Hull) 4390mm
Overall Width 2260mm
Overall Height 2153mm
Width over Tracks 2146mm
Ground Clearance 400mm

#### ARMAMENT

Main Armament Gun 76mm L23A1 Elevation +35° to -10° Traverse 360° (6400 mils)

#### **AUXILIARY ARMAMENT**

7.62mm machine gun L43A1 Pintle mounted 7.62mm GPMG Smoke Dischargers 2 x multi-barrel covering 180°

#### **AMMUNITION STOWAGE**

45 rounds 76mm 360 rounds 7.62mm 16 x smoke grenades

Ammunition Natures HESH, HE Canister, Smoke and Practice

#### OPTIONAL MAIN ARMAMENT

## 90mm MK III Cockerill Gun Elevation +30° to -8°

(+533 to -142mils)
Traverse 360° (6400mils)
Length - over rear mudflap
(qun forward) 5080mm

30mm Rarden Gun

Elevation +35° to -10° (+622 to -178mils)
Traverse 360° (6400mils)

Length - over rear mudflap (gun forward) 4763mm

#### ARMOUR PROTECTION

Designed to withstand 14.5mm Soviet heavy machine guns and artillery shell splinters

#### PERFORMANCE

Maximum Road Speed

80.5km/h (50mph)

Acceleration

(I) through gears: 0-48.3km/h (0.30mph) in 18.5 seconds (II) top gear: 48.3-64km/h (30-40mph) in 26 seconds

Range on Roads

In excess of 866km (600 miles)
Vertical Obstacle 500mm

#### **AUTOMOTIVE**

Engine Type Diesel
No. of Cylinders 6 in line
Capacity 6 litres
Maximum Power 134kW at 2600 rev/min
Maximum Torque 618Nm at 1800 rev/min

CLUTCH

Type Centrifugal clutch

The Company reserves the right to change these specifications