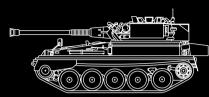

#### ALVIS SCORPION - SPECIFICATIONS

#### DIMENSIONS

Overall Length (Hull) 4390mm
Overall Width 2260mm
Overall Height 2153mm
Width over Tracks 2146mm
Ground Clearance 400mm

#### ARMAMENT

Main Armament Gun 76mm L23A1 Elevation +35° to -10° Traverse 360° (6400 mils)

#### **AUXILIARY ARMAMENT**

7.62mm machine gun L43A1 Pintle mounted 7.62mm GPMG Smoke Dischargers 2 x multi-barrel covering 180°

#### **AMMUNITION STOWAGE**

45 rounds 76mm 360 rounds 7.62mm 16 x smoke grenades

Ammunition Natures HESH, HE Canister, Smoke and Practice

#### OPTIONAL MAIN ARMAMENT

## 90mm MK III Cockerill Gun Elevation +30° to -8°

(+533 to -142mils)
Traverse 360° (6400mils)
Length - over rear mudflap
(qun forward) 5080mm

30mm Rarden Gun

Elevation +35° to -10° (+622 to -178mils)
Traverse 360° (6400mils)

Length - over rear mudflap (gun forward) 4763mm

#### ARMOUR PROTECTION

Designed to withstand 14.5mm Soviet heavy machine guns and artillery shell splinters

#### PERFORMANCE

Maximum Road Speed

80.5km/h (50mph)

Acceleration

(I) through gears: 0-48.3km/h (0.30mph) in 18.5 seconds (II) top gear: 48.3-64km/h (30-40mph) in 26 seconds

Range on Roads

In excess of 866km (600 miles)
Vertical Obstacle 500mm

#### **AUTOMOTIVE**

Engine Type Diesel
No. of Cylinders 6 in line
Capacity 6 litres
Maximum Power 134kW at 2600 rev/min
Maximum Torque 618Nm at 1800 rev/min

CLUTCH

Type Centrifugal clutch

The Company reserves the right to change these specifications