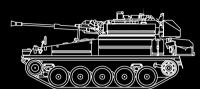

#### OPTIONAL MAIN ARMAMENT

## 90mm MK III Cockerill Gun Elevation +30° to -8°

(+533 to -142mils)
Traverse 360° (6400mils)
Length - over rear mudflap
(qun forward) 5080mm

30mm Rarden Gun

Elevation +35° to -10° (+622 to -178mils)
Traverse 360° (6400mils)

Length - over rear mudflap (gun forward) 4763mm