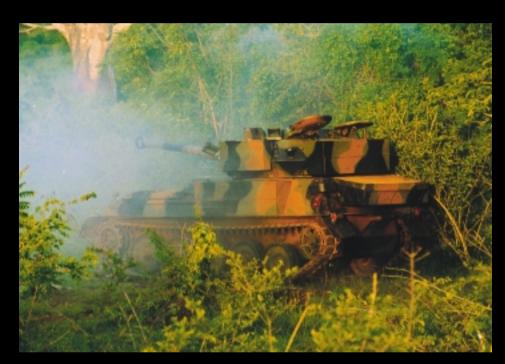

# A L V I S S C O R P I O N

MULTI-ROLE CAPABILITY

STRATEGIC DEPLOYMENT

PARACHUTE QUALIFIED

TRUE ANTI-ARMOUR CAPABILITY

### RAPID REACTION

Scorpion is a highly sophisticated reconnaissance vehicle and light tank. A 90mm gun and two 7.62mm machine guns enable the vehicle to engage a wide variety of targets, fight for information and provide infantry fire support.

High speed, low silhouette and a combined day/night sight with laser rangefinder allow the 3-man crew to operate with great effectiveness and flexibility in all phases of engagement.

Manufactured in light aluminium armour, the Scorpion is protected against heavy machine guns, mines and artillery shell bursts.

Scorpion can be configured to meet the armament requirements of individual customers ranging from 25mm cannon to 90mm guns.