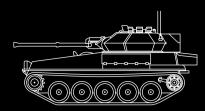

# A L V I S S C O R P I O N

MULTI-ROLE CAPABILITY

STRATEGIC DEPLOYMENT

PARACHUTE QUALIFIED

TRUE ANTI-ARMOUR CAPABILITY

### RAPID REACTION

Scorpion is a highly sophisticated reconnaissance vehicle and light tank. A 90mm gun and two 7.62mm machine guns enable the vehicle to engage a wide variety of targets, fight for information and provide infantry fire support.

High speed, low silhouette and a combined day/night sight with laser rangefinder allow the 3-man crew to operate with great effectiveness and flexibility in all phases of engagement.

Manufactured in light aluminium armour, the Scorpion is protected against heavy machine guns, mines and artillery shell bursts.

Scorpion can be configured to meet the armament requirements of individual customers ranging from 25mm cannon to 90mm guns.