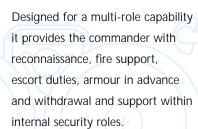

### RAPID REACTION

Scorpion is a highly sophisticated reconnaissance vehicle and light tank. A 90mm gun and two 7.62mm machine guns enable the vehicle to engage a wide variety of targets, fight for information and provide infantry fire support.